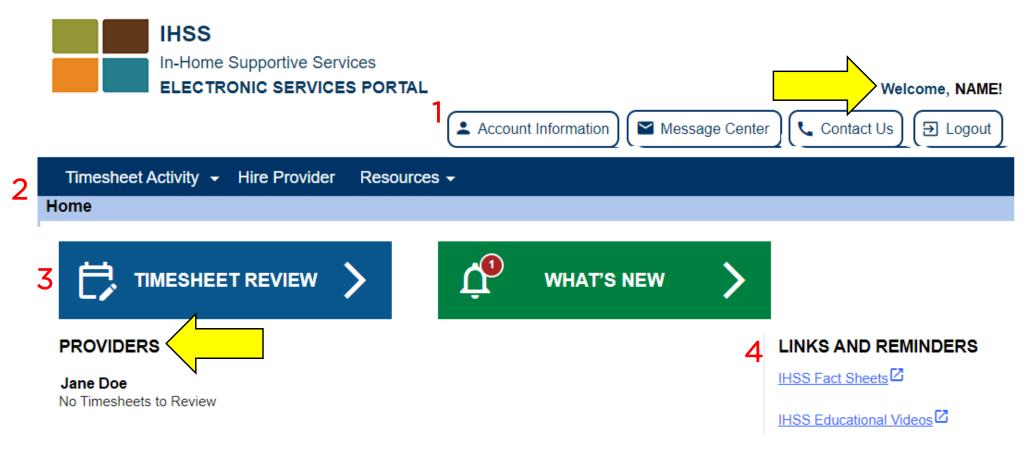

### YOUR ESP ACCOUNT

- Your name will be shown on the upper right
- All providers connected to your case will be listed
- We will go over what each section (the red numbers) allows you to do

© Sourcewise. All Rights Reserved.

- Account Information: view your name and case number Can change:
  - Telephone number
  - Contact mode preferences
  - Language preference
  - Password and security questions

On computer, button on the upper right side of the window