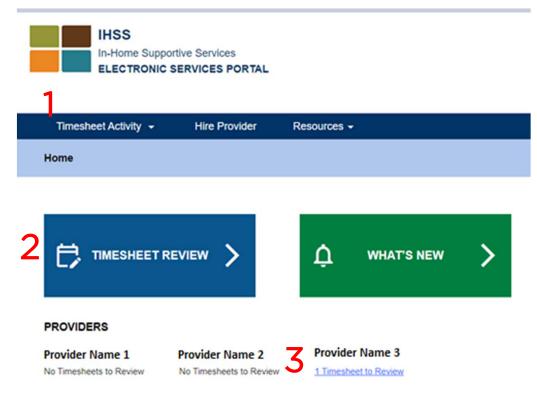

# YOUR ESP ACCOUNT (2)

| 2 | Timesheet Activity 👻 | Hire Provider | Resources - |  |
|---|----------------------|---------------|-------------|--|
|   | Home                 |               |             |  |

Timesheet Activity:

by Sourcewise

- Review and accept or reject a submitted timesheet 0
  - Or you can click on the blue "TIMESHEET REVIEW" button
- Look at past timesheet history
- Hire a Provider:
  - Allows you to hire a provider without sending in the SOC 0 426A
- Resources:
  - What's New: Information regarding ESP 0
  - Training: Information on ESP settings and how to use the 0 portal

## YOUR ESP ACCOUNT (3)

- 3 ways to get to timesheets for review
  - Click "Timesheet Activity(1)" for dropdown menu and choose "Review Timesheet"
    - History of all timesheets submitted from Provider
  - OR, click the "Timesheet Review(2)" button
    - Next page, find the provider and click on the arrow
  - 3. OR, click the blue link under the provider's name(3) if there is a timesheet to review. "# Timesheet to Review"
    - Provider might submit for more than one pay period